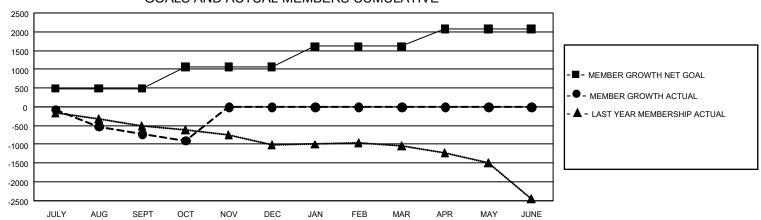

## GMT Constitutional Area 4, Group A

REPORT DOES NOT INCLUDE CLUBS IN UNDISTRICTED AREAS.

| Clubs         |               |             |               | Members               |                        |                         |                                                    |  |
|---------------|---------------|-------------|---------------|-----------------------|------------------------|-------------------------|----------------------------------------------------|--|
|               | RESULTS FOR   | R 2020-2021 |               | RESULTS FOR 2020-2021 |                        |                         |                                                    |  |
| QUARTER       | NEW CLUB GOAL | NEW CLUBS   | DROPPED CLUBS | QUARTER MEME          | BER GROWTH NET<br>GOAL | MEMBER GROWTH<br>ACTUAL | DROPPED<br>MEMBERS ACTUAL<br>(including transfers) |  |
| JULY/AUG/SEPT | 18            | 4           | 12            | JULY/AUG/SEPT         | 489                    | 494                     | 1,123                                              |  |
| OCT/NOV/DEC   | 18            | 0           | 4             | OCT/NOV/DEC           | 569                    | 187                     | 346                                                |  |
| JAN/FEB/MAR   | 21            | 0           | 0             | JAN/FEB/MAR           | 551                    | 0                       | 0                                                  |  |
| APR/MAY/JUNE  | 24            | 0           | 0             | APR/MAY/JUNE          | 460                    | 0                       | 0                                                  |  |

## GOALS AND ACTUAL MEMBERS CUMULATIVE

| DROPPED CLUBS: 16 |       | 315 CLUBS OF 2,102 ADDED 1 OR | GENDER DISTRIBUTION       |                    |       |
|-------------------|-------|-------------------------------|---------------------------|--------------------|-------|
|                   |       | MORE NEW MEMBERS              | MALE                      | 37,283 (79.24%)    |       |
|                   |       | 1                             | FEMALE                    | 9,766 (20.76%)     |       |
| DROPPED MEMBERS   |       |                               |                           | ,                  |       |
| DECEASED          | 178   | CLICK HERE FOR CUMULATIVE     | TOTAL FAMILY UNIT MEMBERS |                    | 1,702 |
| CLUB CANCELLED 23 |       | MEMBERSHIP DATA               |                           |                    |       |
| OTHER             | 1,268 | FAMILY MEMBERS PAYING HALF    |                           | S PAYING HALF DUES | 842   |
| TOTAL             | 1,469 |                               |                           |                    |       |