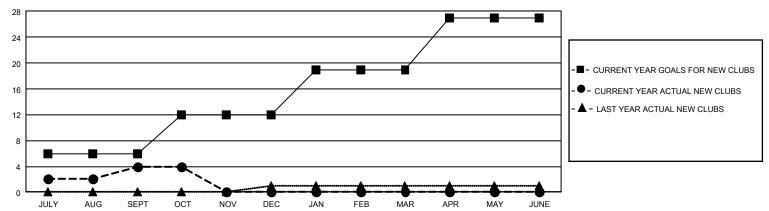

## GMT Constitutional Area 4, Group A

REPORT DOES NOT INCLUDE CLUBS IN UNDISTRICTED AREAS.

| Clubs         |               |             |               | Members               |                        |                         |                                                    |  |
|---------------|---------------|-------------|---------------|-----------------------|------------------------|-------------------------|----------------------------------------------------|--|
|               | RESULTS FOR   | R 2020-2021 |               | RESULTS FOR 2020-2021 |                        |                         |                                                    |  |
| QUARTER       | NEW CLUB GOAL | NEW CLUBS   | DROPPED CLUBS | QUARTER MEME          | BER GROWTH NET<br>GOAL | MEMBER GROWTH<br>ACTUAL | DROPPED<br>MEMBERS ACTUAL<br>(including transfers) |  |
| JULY/AUG/SEPT | 18            | 4           | 12            | JULY/AUG/SEPT         | 489                    | 494                     | 1,123                                              |  |
| OCT/NOV/DEC   | 18            | 0           | 4             | OCT/NOV/DEC           | 569                    | 187                     | 346                                                |  |
| JAN/FEB/MAR   | 21            | 0           | 0             | JAN/FEB/MAR           | 551                    | 0                       | 0                                                  |  |
| APR/MAY/JUNE  | 24            | 0           | 0             | APR/MAY/JUNE          | 460                    | 0                       | 0                                                  |  |

## GOALS AND ACTUAL NEW CLUBS CUMULATIVE